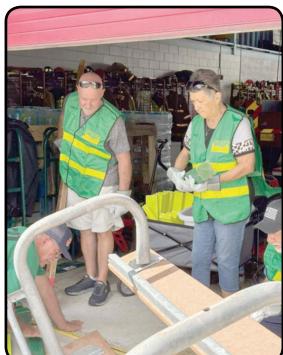

#### HALLOWEEN COSTUME PARTY By Lynn Brenfleck

**BEST COUPLE COSTUME:** The Jetsons: Debra Kendall and Maureen Sullivan

**BEST GROUP COSTUME:** The Adams Family: Vicki and Jim Divis, Steve and Laree Couwenhoven, Tom Deer, & Kathy and Dave Glenn