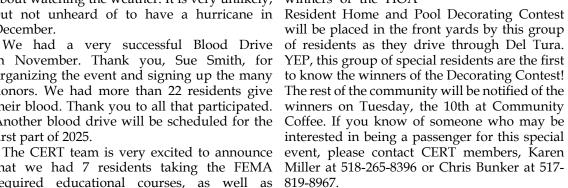

#### HOLIDAY CRAFT 2024 FAIR By Jane Shaeffer

WOW! November came in so fast and got off in a whirl! The 2024 Holiday Craft Fair was held the evening of Friday the 8th and the morning and afternoon of the 9th. We had almost 60 full tables of handmade items from crafters from both Del Tura and outside the community. It was so much fun watching the interaction between buyers and sellers as well as just browsers. Happiness was seen on almost every face. It made me, the writer, truly believe in Christmas. From the beginning of the afternoon on Friday when vendors started arriving and were met by smiling Del Tura residents who helped them unload their vehicles, cart their wares to their designated tables and guide them to parking place and shuttle them back to the clubhouse you could hear laughter, encouragement and gratitude for the welcome they received. I heard many people comment that this Craft Fair was one of the best in the area.

Overall we were able to raise \$4000 to give to our community C.E.R.T program to be used in purchasing supplies needed to help Del Tura

residents during times of tragedy like hurricanes and tropical storms. Proceeds came from the tables rented by the vendors, the food purchased at the kitchen and the Raffle Table. The Bake Sale decided to go independent from the Board approved charity.

We, the 2024 Craft Fair committee made up of Dawn Weimer, Joyce Frase and myself, would like to thank everyone who volunteered in any capacity for your service. It took a community to put this together. From parking lot attendants, shuttle service people, Vendor Helpers who unloaded and reloaded vehicles to Vendor Aides, food service ladies, and Raffle Table Attendants, you all were necessary in placing those smiles on faces. Thank you one and all.