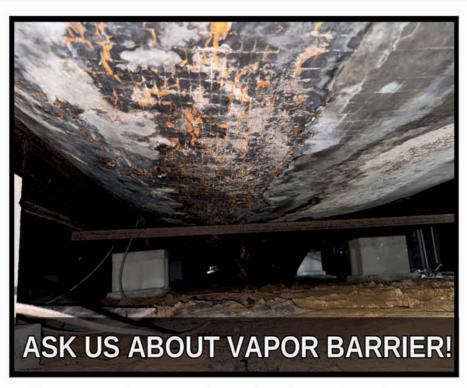

Not only is it futile, as the birds returned as soon as the golfers stopped harassing them, but illegal and reportable to Florida Fish and Wildlife.

TLC ANCHOR AND BARRIER LLC
OUR INTEGRITY IS YOUR HOME AND HEALTH SECURITY

## CALL TODAY FOR A FREE ESTIMATE (813) 500-1236

We offer the following services for Maintenance & Repair

Hurricane Tie Downs • Moisture Barrier

Leveling • Mesh Screening • Piers & Stabilizers

Soft Floors Repaired • New Installation

We use a high quality 8' vapor barrier for a professional look