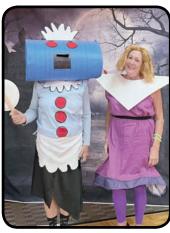

#### HALLOWEEN COSTUME PARTY By Lynn Brenfleck

**BEST COUPLE COSTUME:** The Jetsons: Debra Kendall and Maureen Sullivan

**BEST GROUP COSTUME:** The Adams Family: Vicki and Jim Divis, Steve and Laree Couwenhoven, Tom Deer, & Kathy and Dave Glenn