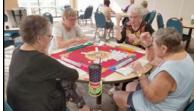

#### HALLOWEEN MAHJONGG TOURNAMENT By Jane Shaeffer

October 31st saw Del Tura's very first Halloween Mahjongg Tournament. Twelve dedicated American Mahjongg players from our very own Del Tura residents played for five hours (with lunch break, of course) and with the help of Dots & Craks & Bams & Dragons we had four big winners. Top prize was a tie between Linda Laird and Marie Nolan for their strategic planning. Second place was won by Kathy Zitani. We had 2 players who had hands that were Jokerless. In the Morning session Sherry Cottini had the first one of the day. In the afternoon session Marie Nolan had a Jokerless hand.

And because it was Halloween we had some who wore appropriate attire so we gave a winning basket of goodies to Pat McTamney. Other players in attendance who gave our winners great competition were: Marcella Carothers, Sandy Gower, Denise Palazzo, Kathryn Page, Connie Larson, Donna Thake & Donna Rojotte. I want to thank my team of helpers who made the day enjoyable: Judy Brown, Joyce Frase and Liz Poniatowski. We invite anyone in the community who would like to learn the game to join us on Tuesdays at 12:45 in the Poinciana Room at the clubhouse.