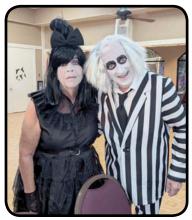

#### HALLOWEEN COSTUME PARTY By Lynn Brenfleck

**BEST COUPLE COSTUME:** The Jetsons: Debra Kendall and Maureen Sullivan

**BEST GROUP COSTUME:** The Adams Family: Vicki and Jim Divis, Steve and Laree Couwenhoven, Tom Deer, & Kathy and Dave Glenn