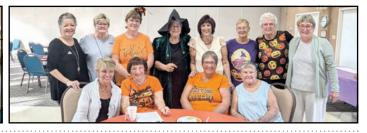

#### HALLOWEEN COSTUME PARTY By Lynn Brenfleck

**BEST COUPLE COSTUME:** The Jetsons: Debra Kendall and Maureen Sullivan

**BEST GROUP COSTUME:** The Adams Family: Vicki and Jim Divis, Steve and Laree Couwenhoven, Tom Deer, & Kathy and Dave Glenn