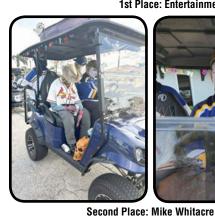

#### DEL TURA'S ANNUAL CHRISTMAS GOLF CART PARADE **Sunday, Dec 15, 2024**

**Prizes for the Top 3 carts!** 1st Place: \$50.00 2nd Place: \$40.00 3rd Place: \$30.00

> All entries must be under the portico by 5:00pm for Judging, the Parade leaves the Clubhouse at 5:30pm.

#### HALLOWEEN GOLF CART PARADE By Darla Greer

We had another fun-filled Halloween Parade! I want to extend a big Thank You to everyone that participated. We had several fun and very creative carts. I am sure the Judges had a very hard time choosing the top 3 carts!

cheered us on as we drove by, you truly make it all worthwhile. To the ones on the route that dressed in costumes, You brought a huge smile to our faces as we came down the street - What fun!

A special thank you to my Co-Chair: Beth Wilkerson, You are amazing... I wouldn't want to do this without you! And a big thank You to our Judges: Bill McFerrin, Lori McFerrin and Leigh Anne Lawson You were all awesome... I I'd also like to thank all of the residents that love that you are all non-biased, quick, and very efficient! I appreciate you all so much!!!

I hope everyone considers joining in for the Christmas Parade in December - It's usually spectacular!

3rd Place: Fave Norcott Hanrahan and Mike Hanrahan

The Adams Family - Jim Davis

AUTO REPAIR, INC. 26 Cardinal Drive • N. Fort Myers, FL 33917