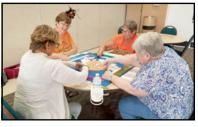

#### HALLOWEEN MAHJONGG TOURNAMENT By Jane Shaeffer

October 31st saw Del Tura's very first Halloween Mahjongg Tournament. Twelve dedicated American Mahjongg players from our very own Del Tura residents played for five hours (with lunch break, of course) and with the help of Dots & Craks & Bams & Dragons we had four big winners. Top prize was a tie between Linda Laird and Marie Nolan for their strategic planning. Second place was won by Kathy Zitani. We had 2 players who had hands that were Jokerless. In the Morning session Sherry Cottini had the first one of the day. In the afternoon session Marie Nolan had a Jokerless hand.

And because it was Halloween we had some who wore appropriate attire so we gave a winning basket of goodies to Pat McTamney. Other players in attendance who gave our winners great competition were: Marcella Carothers, Sandy Gower, Denise Palazzo, Kathryn Page, Connie Larson, Donna Thake & Donna Rojotte. I want to thank my team of helpers who made the day enjoyable: Judy Brown, Joyce Frase and Liz Poniatowski. We invite anyone in the community who would like to learn the game to join us on Tuesdays at 12:45 in the Poinciana Room at the clubhouse.