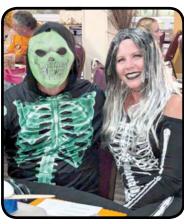

#### HALLOWEEN COSTUME PARTY By Lynn Brenfleck

**BEST COUPLE COSTUME:** The Jetsons: Debra Kendall and Maureen Sullivan

**BEST GROUP COSTUME:** The Adams Family: Vicki and Jim Divis, Steve and Laree Couwenhoven, Tom Deer, & Kathy and Dave Glenn